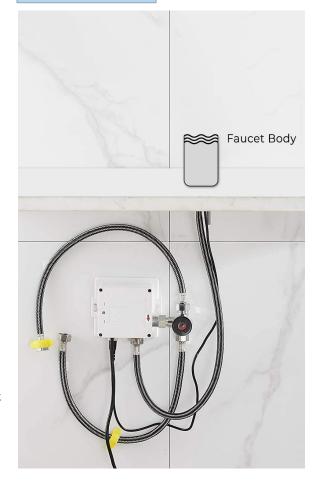

Working Power consumption: 0.5mw

Inductive Opening Time: < 1 second

Inductive Closing Time: < 2 second

Dia.of inlet / outlet pipe: G1/2"

Flux: ≥0.07L/S

Power Supply: Box Transformer (BOX)

Temperature Mixer: Below Deck Manual Mixing Valve (BDM)