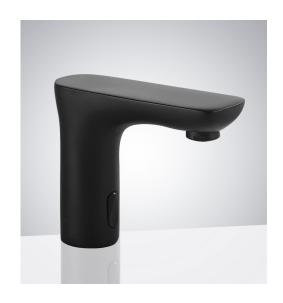

## TOUCHLESS COMMERCIAL AUTOMATIC SENSOR FAUCET IN MATTE BLACK SPECIFICATIONS





## Specs

Power: AC & DC 6V (batteries not included)

Water Consumption: 0.05Mpa-0.6Mpa

Detection Zone: 16-32 cm or adjustable

Motor valve lifespan: up to 500000 flushes

Battery lifespan: 100000 cycles

Static Power Consumption: 0.36mw

Working Power consumption: 0.5mw

Inductive Opening Time: < 1 second

Inductive Closing Time: < 2 second

Dia.of inlet / outlet pipe: G1/2"

Flux: ≥0.07L/S

Power Supply: Box Transformer (BOX)

Temperature Mixer: Below Deck Manual Mixing Valve (BDM)

Factory Default Timeout: 30s

Factory Default GPC: 0.75

Working pressure: 0.05 - 1.6 Mpa

Water flow: 1.2GPM (4.54 L/Min) @ 60PSI

## **FEATURES**

Commercial Grade Faucet, ADA Compliant, Cast Brass Spout, Quick Connect Fittings, Integrated Water Shut-off, Hygienic Line Flush, Water Usage and Battery St